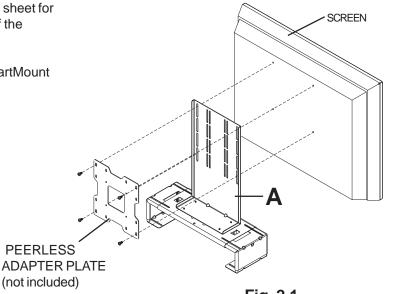

Fig. 1.1

**NOTE:** Refer to SmartMount 740 instruction sheet for VESA configuration, fastners and the rest of the installation.

Attach adapter bracket (**A**) between the SmartMount 740 adapter plate and screen.

Fig. 2.1